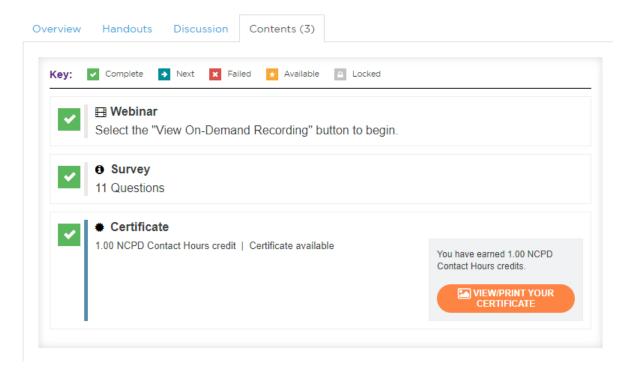

All certificates from your completed programs can be found by clicking on the program in question and launching the certificate module. From there, you can view and print your certificate.