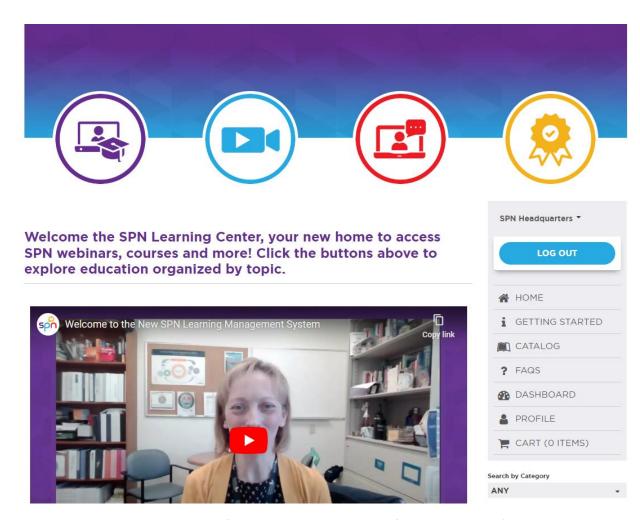

From there, you will be able to sign in with your typical SPN login.

We have divided our main navigation into 4 selections: Online Courses, Recordings, Upcoming Webinars, and Certification Resources. These are our main 'buckets' of content, however you can also find all of our educational offerings in the Catalog along the right-hand side.