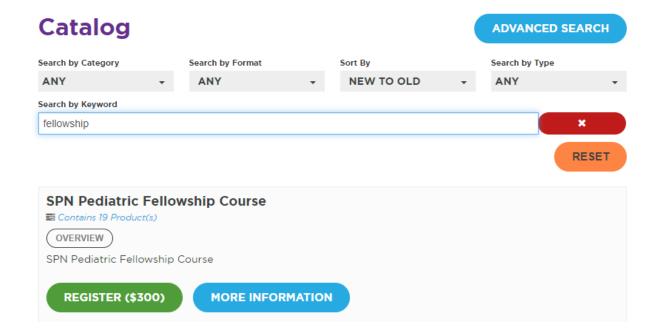

Within the catalog, you can search for products by keywords or filter by category, format and type.

Once you have found the product you were looking for, you can click into it to get further information or select the 'Register' button to purchase your course. Please note that you will need to be logged into your SPN account in order to make any purchases in the Learning Center.