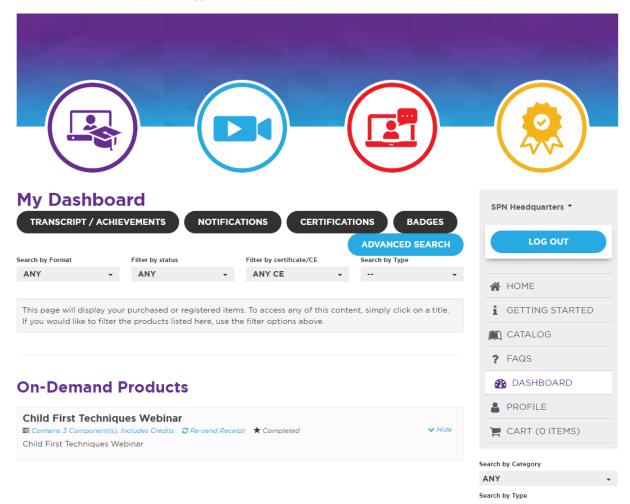

From there, you will be able to sign in with your typical SPN login.

We have divided our main navigation into 4 selections: Online Courses, Recordings, Upcoming Webinars, and Certification Resources. These are our main 'buckets' of content, however you can also find all of our educational offerings in the Catalog along the right-hand side.

Within the catalog, you can search for products by keywords or filter by category, format and type.

Once you have found the product you were looking for, you can click into it to get further information or select the 'Register' button to purchase your course. Please note that you will need to be logged into your SPN account in order to make any purchases in the Learning Center.

After you have completed your purchase, you can find your course in the 'Dashboard' on the right-hand side; any previously completed or in progress programs will also be located in the Dashboard. Like the Catalog, you are able to filter your products in the Dashboard; you can filter your products here by format, status, certificate, and type.

All certificates from your completed programs can be found by clicking on the program in question and launching the certificate module. From there, you can view and print your certificate.