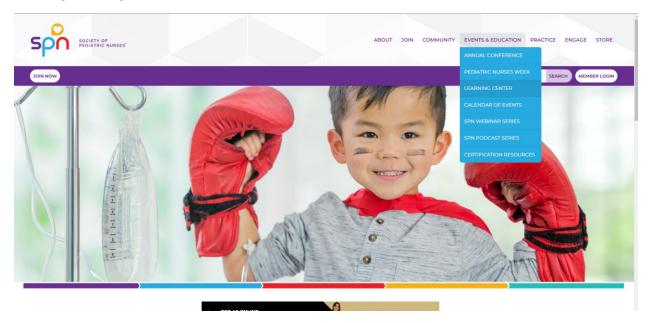

Welcome to the Society of Pediatric Nurses' new Learning Center! We are so excited to be able to share this new system with you and hope it will be a smooth transition for everyone.

You can access the new Learning Center on the SPN website by going to the Events & Education tab and selecting 'Learning Center'.