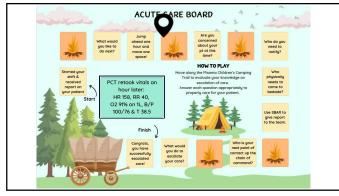

Outcomes • 79% completed in < 30 minutes • 20.1% completed in 30-60 minutes • 0.1% completed in > 60 minutes • 0.1% completed in > 60 minutes