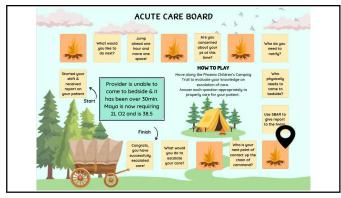

Outcomes • 79% completed in < 30 minutes • 20.1% completed in 30-60 minutes • 0.1% completed in > 60 minutes • 0.1% completed in > 60 minutes