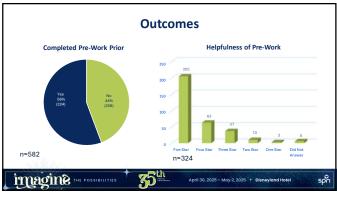

Outcomes • 79% completed in < 30 minutes • 20.1% completed in 30-60 minutes • 0.1% completed in > 60 minutes • 0.1% completed in > 60 minutes