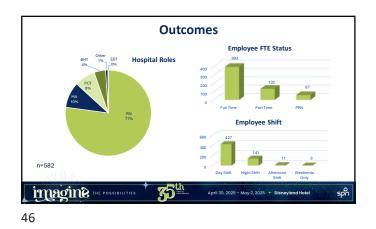

Outcomes • 79% completed in < 30 minutes • 20.1% completed in 30-60 minutes • 0.1% completed in > 60 minutes • 0.1% completed in > 60 minutes