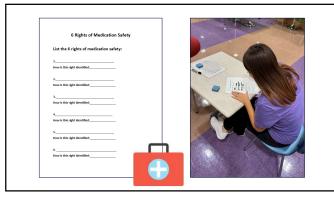

Outcomes • 79% completed in < 30 minutes • 20.1% completed in 30-60 minutes • 0.1% completed in > 60 minutes • 0.1% completed in > 60 minutes