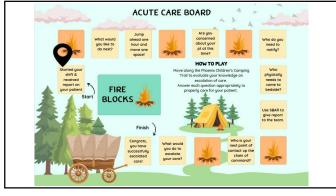

Outcomes • 79% completed in < 30 minutes • 20.1% completed in 30-60 minutes • 0.1% completed in > 60 minutes • 0.1% completed in > 60 minutes