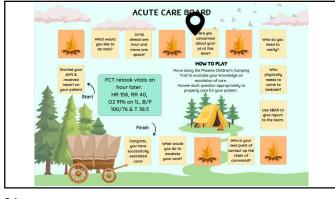

Outcomes • 79% completed in < 30 minutes • 20.1% completed in 30-60 minutes • 0.1% completed in > 60 minutes • 0.1% completed in > 60 minutes