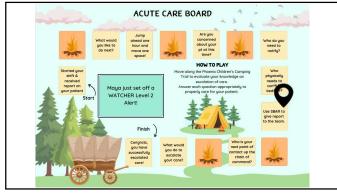

Outcomes • 79% completed in < 30 minutes • 20.1% completed in 30-60 minutes • 0.1% completed in > 60 minutes • 0.1% completed in > 60 minutes