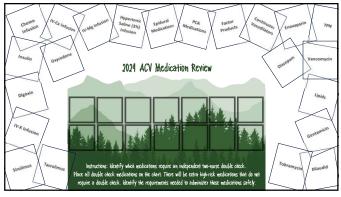

d, RN, CPN, CNOR-PEDS Krista Simmons , MSN-Ed, RN

2

## The Adventure Begins: Introduction Phoenix Children's is the only free-standing children's hospital in Arizona, spanning over three campuses:

- Thomas: Inpatient, Surgery, Emergency Department, Ambulatory
- Avondale: Emergency Department
- Arrowhead: Inpatient, Surgery, Emergency Department, Ambulatory

**35**<sup>th</sup>

spin

- Over 500 beds across the campuses
- Over 8,000 clinical staff

imagine THE POSSIBILITIES













|  |  | _ |
|--|--|---|
|  |  |   |
|  |  |   |
|  |  |   |
|  |  | _ |
|  |  |   |
|  |  | _ |



























| <br> |
|------|
|      |
|      |
|      |
|      |
|      |
| <br> |
|      |
|      |
|      |
|      |
|      |
| <br> |
|      |
|      |
| <br> |
|      |
|      |
|      |









\_

\_

19













































































| <br> |
|------|
|      |
|      |
|      |
|      |
| <br> |
|      |
|      |
|      |









Outcomes • 79% completed in < 30 minutes • 20.1% completed in 30-60 minutes • 0.1% completed in > 60 minutes • 0.1% completed in > 60 minutes