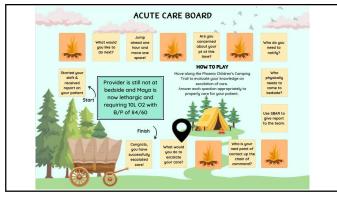

Outcomes • 79% completed in < 30 minutes • 20.1% completed in 30-60 minutes • 0.1% completed in > 60 minutes • 0.1% completed in > 60 minutes