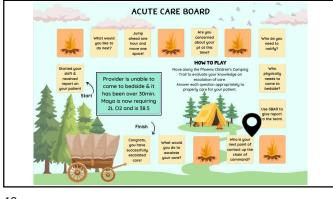

Outcomes • 79% completed in < 30 minutes • 20.1% completed in 30-60 minutes • 0.1% completed in > 60 minutes • 0.1% completed in > 60 minutes