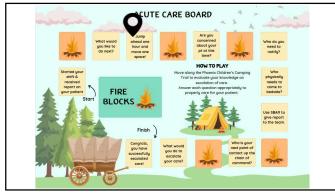

Outcomes • 79% completed in < 30 minutes • 20.1% completed in 30-60 minutes • 0.1% completed in > 60 minutes • 0.1% completed in > 60 minutes