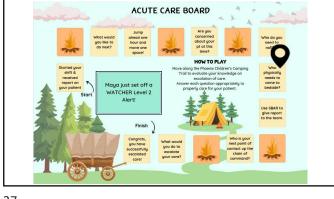

Outcomes • 79% completed in < 30 minutes • 20.1% completed in 30-60 minutes • 0.1% completed in > 60 minutes • 0.1% completed in > 60 minutes