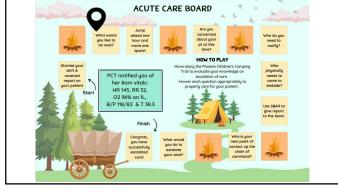

Outcomes • 79% completed in < 30 minutes • 20.1% completed in 30-60 minutes • 0.1% completed in > 60 minutes • 0.1% completed in > 60 minutes