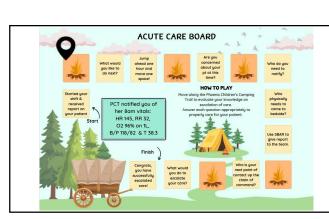

Outcomes • 79% completed in < 30 minutes • 20.1% completed in 30-60 minutes • 0.1% completed in > 60 minutes • 0.1% completed in > 60 minutes