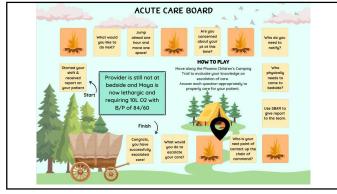

Outcomes • 79% completed in < 30 minutes • 20.1% completed in 30-60 minutes • 0.1% completed in > 60 minutes • 0.1% completed in > 60 minutes