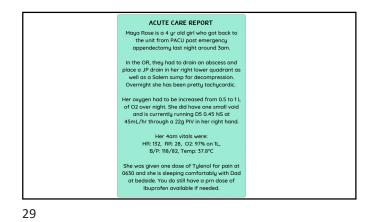

Outcomes • 79% completed in < 30 minutes • 20.1% completed in 30-60 minutes • 0.1% completed in > 60 minutes • 0.1% completed in > 60 minutes