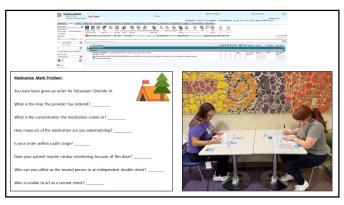

Outcomes • 79% completed in < 30 minutes • 20.1% completed in 30-60 minutes • 0.1% completed in > 60 minutes • 0.1% completed in > 60 minutes