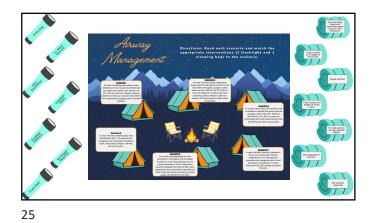

ns , MSN-Ed, RN

2

## The Adventure Begins: Introduction Phoenix Children's is the only free-standing children's hospital in Arizona, spanning over three campuses:

- Thomas: Inpatient, Surgery, Emergency Department, Ambulatory
- Avondale: Emergency Department
- Arrowhead: Inpatient, Surgery, Emergency Department, Ambulatory

**35**<sup>th</sup>

spin

- Over 500 beds across the campuses
- Over 8,000 clinical staff

imagine THE POSSIBILITIES













|  |  | _ |
|--|--|---|
|  |  |   |
|  |  |   |
|  |  |   |
|  |  | _ |
|  |  |   |
|  |  | _ |



























| <br> |
|------|
|      |
|      |
|      |
|      |
|      |
| <br> |
|      |
|      |
|      |
|      |
|      |
| <br> |
|      |
|      |
| <br> |
|      |
|      |
|      |









\_

\_

19













































































| <br> |
|------|
|      |
|      |
|      |
|      |
| <br> |
|      |
|      |
|      |









Outcomes • 79% completed in < 30 minutes • 20.1% completed in 30-60 minutes • 0.1% completed in > 60 minutes • 0.1% completed in > 60 minutes