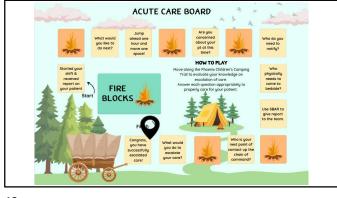

Phoenix Children's is the only free-standing children's hospital in Arizona, spanning over three campuses:

- Thomas: Inpatient, Surgery, Emergency Department, Ambulatory
- Avondale: Emergency Department
- Arrowhead: Inpatient, Surgery, Emergency Department, Ambulatory

**35**<sup>th</sup>

spin

- Over 500 beds across the campuses
- Over 8,000 clinical staff

imagine THE POSSIBILITIES













|  |  | _ |
|--|--|---|
|  |  |   |
|  |  |   |
|  |  |   |
|  |  | _ |
|  |  |   |
|  |  | _ |



























| <br> |
|------|
|      |
|      |
|      |
|      |
|      |
| <br> |
|      |
|      |
|      |
|      |
|      |
| <br> |
|      |
|      |
| <br> |
|      |
|      |
|      |









\_

\_

19













































































| <br> |
|------|
|      |
|      |
|      |
|      |
| <br> |
|      |
|      |
|      |









Outcomes • 79% completed in < 30 minutes • 20.1% completed in 30-60 minutes • 0.1% completed in > 60 minutes • 0.1% completed in > 60 minutes