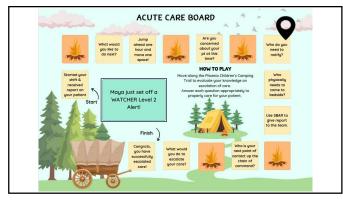

Outcomes • 79% completed in < 30 minutes • 20.1% completed in 30-60 minutes • 0.1% completed in > 60 minutes • 0.1% completed in > 60 minutes