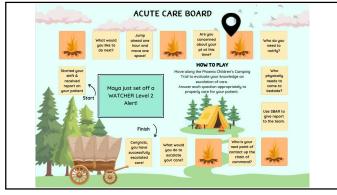

Outcomes • 79% completed in < 30 minutes • 20.1% completed in 30-60 minutes • 0.1% completed in > 60 minutes • 0.1% completed in > 60 minutes