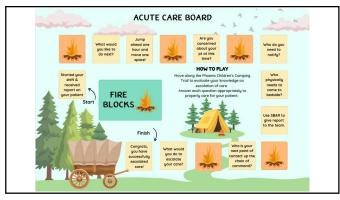

Outcomes • 79% completed in < 30 minutes • 20.1% completed in 30-60 minutes • 0.1% completed in > 60 minutes • 0.1% completed in > 60 minutes