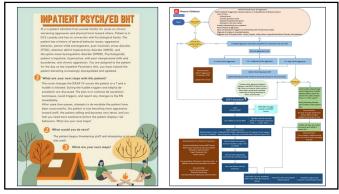

## The Adventure Begins: Introduction Phoenix Children's is the only free-standing children's hospital in Arizona, spanning over three campuses:

- Thomas: Inpatient, Surgery, Emergency Department, Ambulatory
- Avondale: Emergency Department
- Arrowhead: Inpatient, Surgery, Emergency Department, Ambulatory