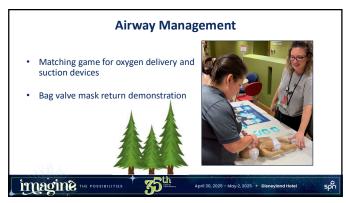

immons , MSN-Ed, RN

2

## The Adventure Begins: Introduction Phoenix Children's is the only free-standing children's hospital in Arizona, spanning over three campuses:

- Thomas: Inpatient, Surgery, Emergency Department, Ambulatory
- Avondale: Emergency Department
- Arrowhead: Inpatient, Surgery, Emergency Department, Ambulatory

**35**<sup>th</sup>

spin

- Over 500 beds across the campuses
- Over 8,000 clinical staff

imagine THE POSSIBILITIES













|  |  | _ |
|--|--|---|
|  |  |   |
|  |  |   |
|  |  |   |
|  |  | _ |
|  |  |   |
|  |  | _ |



























| <br> |
|------|
|      |
|      |
|      |
|      |
|      |
| <br> |
|      |
|      |
|      |
|      |
|      |
| <br> |
|      |
|      |
| <br> |
|      |
|      |
|      |









\_

\_

19













































































| <br> |
|------|
|      |
|      |
|      |
|      |
| <br> |
|      |
|      |
|      |









Outcomes • 79% completed in < 30 minutes • 20.1% completed in 30-60 minutes • 0.1% completed in > 60 minutes • 0.1% completed in > 60 minutes