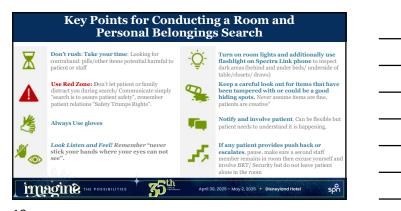

## 

|                                                                           |   |                                                                                                                                                                     | _ |
|---------------------------------------------------------------------------|---|---------------------------------------------------------------------------------------------------------------------------------------------------------------------|---|
|                                                                           |   | and the seams                                                                                                                                                       |   |
|                                                                           |   | Inspected bed linen/ roll back fitted sheets.                                                                                                                       |   |
| Bags and Patient Personal Belongings (Inspected and removed unsafe items) |   |                                                                                                                                                                     |   |
|                                                                           |   |                                                                                                                                                                     |   |
|                                                                           |   | Identified items that were tampered with / could be a good hiding spot                                                                                              |   |
|                                                                           |   | Checked through bags including all pockets                                                                                                                          |   |
|                                                                           |   | Inspected shoes; removed shoes with laces                                                                                                                           |   |
|                                                                           |   | Inspected clothing (Look in cuffs, sleeves, collars, thick seams, turn socks, gloves & pockets                                                                      |   |
|                                                                           |   | inside out)                                                                                                                                                         |   |
|                                                                           |   | Assessed for strings and straps (if strings/ straps present provided patient the option to have strings/ straps removed or stored in safe location outside of room) |   |
|                                                                           |   | Flipped through pages of books                                                                                                                                      |   |
|                                                                           |   | Used critical thinking on determining which and how many toys/activities are safe and appropriate to be in the space                                                |   |
|                                                                           |   |                                                                                                                                                                     |   |
|                                                                           |   | Refolded and replaced clothing and personal items to pre-search state                                                                                               |   |
|                                                                           |   |                                                                                                                                                                     |   |
| Communicated and engaged patient effectively with patient                 |   |                                                                                                                                                                     |   |
|                                                                           |   | Introduced self & support staff                                                                                                                                     |   |
|                                                                           |   | Introduced and normalized search messaging/ ordered once a shift for all patients to maintain safety                                                                |   |
|                                                                           | П | Was transparent with patient regarding elements of search and what to expect                                                                                        |   |
|                                                                           |   | Engaged & partnered with patient, (demonstrated compassion, provided opportunity for                                                                                |   |
|                                                                           |   | patient to share unsafe items                                                                                                                                       |   |
|                                                                           |   | Responded to patient resistance: validated feelings & reiterated theme, "searches are to keep everyone safe".                                                       |   |