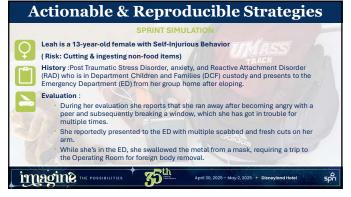

|   |
|                                                                           |   | Engaged & partnered with patient, (demonstrated compassion, provided opportunity for                                                                                |   |
|                                                                           |   | patient to share unsafe items                                                                                                                                       |   |
|                                                                           |   | Responded to patient resistance: validated feelings & reiterated theme, "searches are to keep everyone safe".                                                       |   |