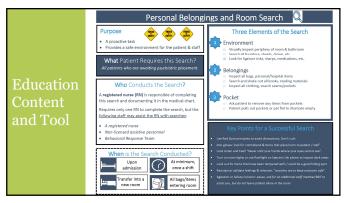

## 

|                                                                           |   |                                                                                                                                                                     | _ |
|---------------------------------------------------------------------------|---|---------------------------------------------------------------------------------------------------------------------------------------------------------------------|---|
|                                                                           |   | and the seams                                                                                                                                                       |   |
|                                                                           |   | Inspected bed linen/ roll back fitted sheets.                                                                                                                       |   |
| Bags and Patient Personal Belongings (Inspected and removed unsafe items) |   |                                                                                                                                                                     |   |
|                                                                           |   |                                                                                                                                                                     |   |
|                                                                           |   | Identified items that were tampered with / could be a good hiding spot                                                                                              |   |
|                                                                           |   | Checked through bags including all pockets                                                                                                                          |   |
|                                                                           |   | Inspected shoes; removed shoes with laces                                                                                                                           |   |
|                                                                           |   | Inspected clothing (Look in cuffs, sleeves, collars, thick seams, turn socks, gloves & pockets                                                                      |   |
|                                                                           |   | inside out)                                                                                                                                                         |   |
|                                                                           |   | Assessed for strings and straps (if strings/ straps present provided patient the option to have strings/ straps removed or stored in safe location outside of room) |   |
|                                                                           |   | Flipped through pages of books                                                                                                                                      |   |
|                                                                           |   | Used critical thinking on determining which and how many toys/activities are safe and appropriate to be in the space                                                |   |
|                                                                           |   |                                                                                                                                                                     |   |
|                                                                           |   | Refolded and replaced clothing and personal items to pre-search state                                                                                               |   |
|                                                                           |   |                                                                                                                                                                     |   |
| Communicated and engaged patient effectively with patient                 |   |                                                                                                                                                                     |   |
|                                                                           |   | Introduced self & support staff                                                                                                                                     |   |
|                                                                           |   | Introduced and normalized search messaging/ ordered once a shift for all patients to maintain safety                                                                |   |
|                                                                           | П | Was transparent with patient regarding elements of search and what to expect                                                                                        |   |
|                                                                           |   | Engaged & partnered with patient, (demonstrated compassion, provided opportunity for                                                                                |   |
|                                                                           |   | patient to share unsafe items                                                                                                                                       |   |
|                                                                           |   | Responded to patient resistance: validated feelings & reiterated theme, "searches are to keep everyone safe".                                                       |   |