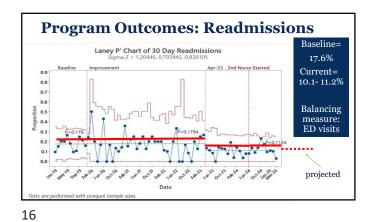

|
| Enrollment<br>criteria: | LOS ≥ 7 days                                                                                          |
|                         | 1+ home care order                                                                                    |
|                         | Previous admission or ED visit during past 12 months or ICU level care during current hospitalization |
|                         | Participating service lines                                                                           |
| imagina                 | THE POSSIBILITIES                                                                                     |

| <br> |
|------|
|      |
|      |
|      |
| <br> |
|      |
| <br> |
|      |
| <br> |
|      |
|      |
|      |
|      |

















### **Key takeaways**

imagine THE POSSIBILITIES

- Challenges & limitations
- Driving system-level change
- · Impact on healthcare disparities
- Aligns with national initiatives to:

Improve health equity & outcomes for CMC/CYSHCN through enhanced care coordination and telehealth (McLellan et al., 2022; NASHP, 2022) 35<sup>th</sup>

19



ock, Child with tra

April 30, 2025 – May 2, 2025 + Disneyland Hotel

spin





## References Agency for Healthcare Research and Quality. (2024). 2023 National healthcare quality and dispartities report. https://www.ahn.gov/research/findings/nhqrdrnhqrdr23/ndec.html Flasch, E.A. (2025). Health equity and Children with Medical Complexity/ Children and Youth with Special Health Care Needs: a scoping review. Journal of Pediatric Health Care: Official