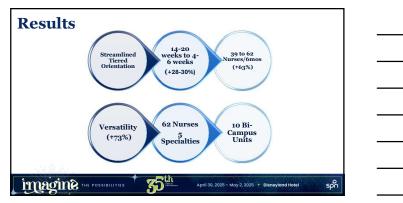

## Example Skills Checklist General Pediatrics Assessment /Reassessment Demonstrates knowledge of growth and development across the continuum Demonstrates and documents a complete head to toe assessment bending and signage per Demonstrates assessment to medical team, colleagues, and family as appropriate Demonstrates communication of assessment to medical team, colleagues, and family as appropriate Demonstrates communication of assessment to medical team, colleagues, and family as appropriate Demonstrates communication of assessment to medical team, colleagues, and family as appropriate Demonstrates communication of assessment to medical team, colleagues, and family as appropriate Demonstrates communication of assessment Triangle (PAT) Assessment /Reassessment Demonstrates communication of assessment to medical team, colleagues, and family as appropriate Demonstrates communication of assessment Triangle (PAT) Assessment Peassessment of the propriate of the propr