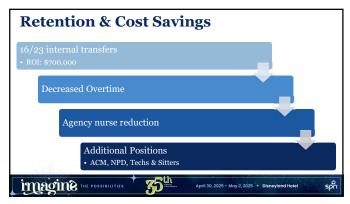

## Example Skills Checklist General Pediatrics Assessment /Reassessment Demonstrates knowledge of growth and development across the continuum Demonstrates and documents a complete head to toe assessment bending and signage per Demonstrates assessment to medical team, colleagues, and family as appropriate Demonstrates communication of assessment to medical team, colleagues, and family as appropriate Demonstrates communication of assessment to medical team, colleagues, and family as appropriate Demonstrates communication of assessment to medical team, colleagues, and family as appropriate Demonstrates communication of assessment to medical team, colleagues, and family as appropriate Demonstrates communication of assessment Triangle (PAT) Assessment /Reassessment Demonstrates communication of assessment to medical team, colleagues, and family as appropriate Demonstrates communication of assessment Triangle (PAT) Assessment Peassessment of the propriate of the propr