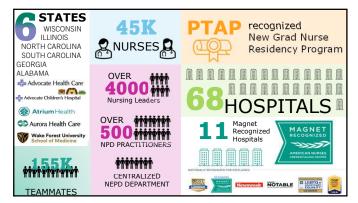

## Example Skills Checklist General Pediatrics Assessment /Reassessment Demonstrates knowledge of growth and development across the continuum Demonstrates and documents a complete head to toe assessment bending and signage per Demonstrates assessment to medical team, colleagues, and family as appropriate Demonstrates communication of assessment to medical team, colleagues, and family as appropriate Demonstrates communication of assessment to medical team, colleagues, and family as appropriate Demonstrates communication of assessment to medical team, colleagues, and family as appropriate Demonstrates communication of assessment to medical team, colleagues, and family as appropriate Demonstrates communication of assessment Triangle (PAT) Assessment /Reassessment Demonstrates commun