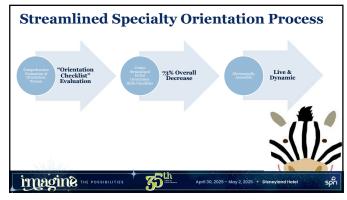

## Example Skills Checklist General Pediatrics Assessment /Reassessment Demonstrates knowledge of growth and development across the continuum Demonstrates and documents a complete head to toe assessment bending and signage per Demonstrates assessment to medical team, colleagues, and family as appropriate Demonstrates communication of assessment to medical team, colleagues, and family as appropriate Demonstrates communication of assessment to medical team, colleagues, and family as appropriate Demonstrates communication of assessment to medical team, colleagues, and family as appropriate Demonstrates communication of assessment to medical team, colleagues, and family as appropriate Demonstrates communication of assessment Triangle (PAT) Assessment /Reassessment Demonstrates communication of assessment to medical team, colleagues, and family as appropriate Demonstrates communication of assessment Triangle (PAT) Assessment Peassessment of the propriate of the propr