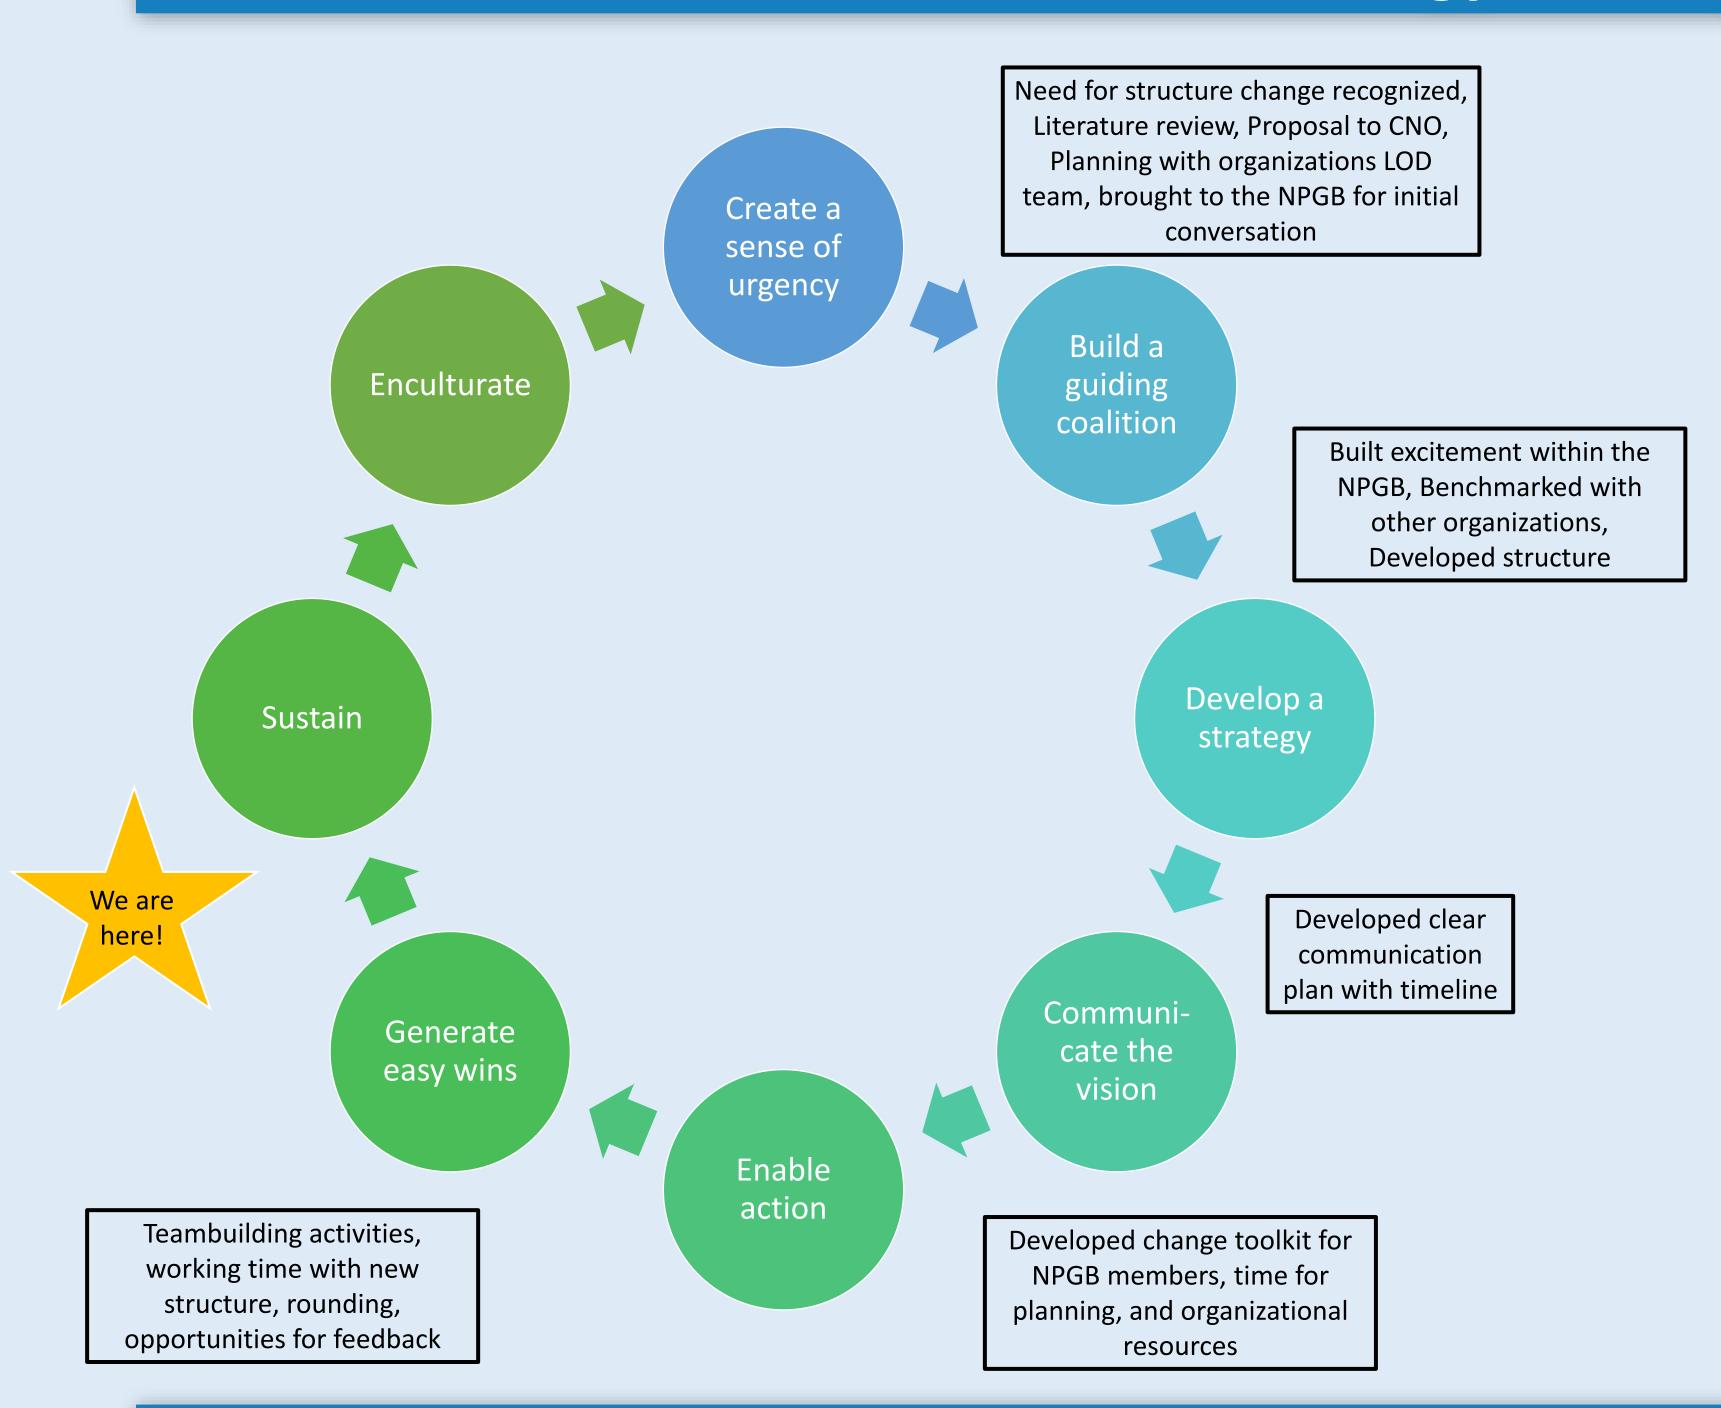

N, CPN, CBC, Lauren Richey BSN, RN, CPN, Inga Uremovich MSN, RN, CPN

Ann & Robert H. Lurie Children's Hospital of Chicago | 225 East Chicago Avenue, Chicago, IL 60611







## Background/Problem

The Lurie Children's Nursing Professional Governance Board (NPGB) is made up of clinical nurses from all areas of the organization and is the overarching decision-making structure for nursing professional practice. The NPGB has grown exponentially over the last 30 years to sixteen councils and committees, and some non-voting partnerships. The NPGB receives two to six requests annually from additional committees requesting NPGB membership. Challenges with filling positions, participation with large groups, and opportunity for improved communication were noted.



### Strategy and Implementation





#### Outcomes

Nursing Professional Governance Board Manager of Patient Care Operations (MPCO) Committee Nursing Leadership Council (NLC) Staffing & Scheduling Council **Ambulatory Council** APP Council Nursing CARE (Collaboration, Advocacy, Nursing Quality & Professional **Innovation Council Development Council** Safety Council Recognition, and Engagement) Council

Improved support for council chairs and co-chairs

More people participating at the council level where the work is occurring

Dedicated administrative professional for each council

Increase in protected time for council chairs and co-chairs, 0.4FTE (16 hours a week)

Support for resources from CNO assigned advisors in various levels of leadership

Standing weekly check ins for council chair collaboration

More competitive