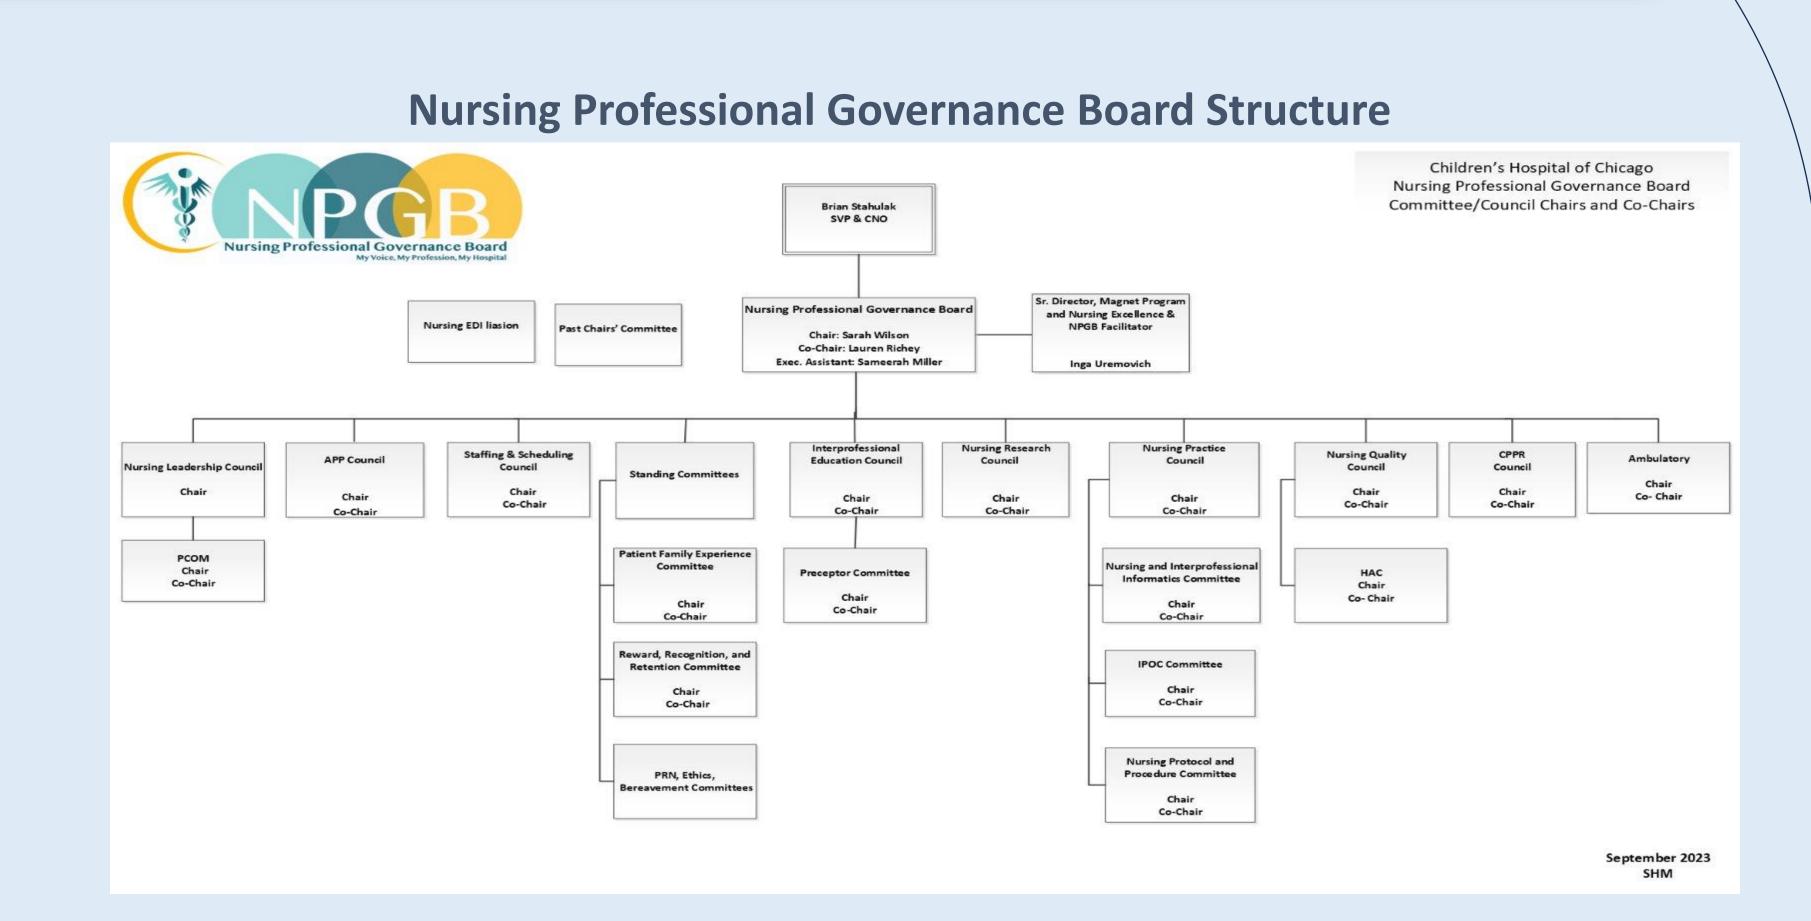

## Background/Problem

The Lurie Children's Nursing Professional Governance Board (NPGB) is made up of clinical nurses from all areas of the organization and is the overarching decision-making structure for nursing professional practice. The NPGB has grown exponentially over the last 30 years to sixteen councils and committees, and some non-voting partnerships. The NPGB receives two to six requests annually from additional committees requesting NPGB membership. Challenges with filling positions, participation with large groups, and opportunity for improved communication were noted.

#### Outcomes

Nursing Professional Governance Board Manager of Patient Care Operations (MPCO) Committee Nursing Leadership Council (NLC) Staffing & Scheduling Council **Ambulatory Council** APP Council Nursing CARE (Collaboration, Advocacy, Nursing Quality & Professional **Innovation Council Development Council** Safety Council Recognition, and Engagement) Council