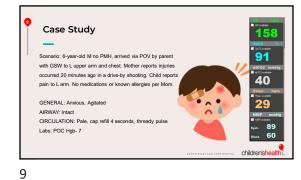

## children'shealth? Analyzing the Effects of Simulation on Emergency Nursing Education Outcomes: Mass Transfusion Protocol

(MTP) and a Rapid Infusion

Macy Ackermann, MSN, RN, NPD-BC Kristin Rollins, BSN, RN, CPEN

1

. Method.





















































Quotes from Participants

 "I enjoyed the pace being as fast as it would be in a normal critical care situation. Hands on experience using the Belmont and understanding the MTP process better was incredibly helpful. Please keep doing this!" -ED RN

 "I was really unsure about this event, but I can see now how important to really is to learn as a group. I am more confident in my team moving forward." - Dr. Haverland, ED Attending

 "I think in comparison to the rest of the hospital the ED is very competent on MTPs. The ED knows to get Emergency Release units first, fast, and then ask for MTP units; which take more time to set up. The floors ask for MTP when they really want some units fast but do not know to ask for the Emergency Release. It is always a