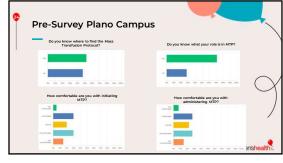

## children'shealth? Analyzing the Effects of Simulation on Emergency Nursing Education Outcomes: Mass Transfusion Protocol

(MTP) and a Rapid Infusion

Macy Ackermann, MSN, RN, NPD-BC Kristin Rollins, BSN, RN, CPEN