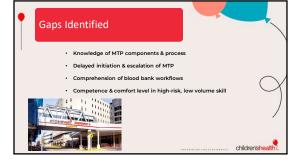

## children'shealth? Analyzing the Effects of Simulation on Emergency Nursing Education Outcomes: Mass Transfusion Protocol

(MTP) and a Rapid Infusion

Macy Ackermann, MSN, RN, NPD-BC Kristin Rollins, BSN, RN, CPEN

1

. Method.





















































Quotes from Participants

 "I enjoyed the pace being as fast as it would be in a normal critical care situation. Hands on experience using the Belmont and understanding the MTP process better was incredibly helpful. Please keep doing this!" -ED RN

 "I was really unsure about this event, but I can see now how important to really is to learn as a group. I am more confident in my team moving forward." - Dr. Haverland, ED Attending

 "I think in comparison to the rest of the hospital the ED is very competent on MTPs. The ED knows to get Emergency Release units first, fast, and then ask for MTP units; which take more time to set up. The floors ask for MTP when they really want some units fast but do not know to ask for the Emergency Release. It is always a smoothe