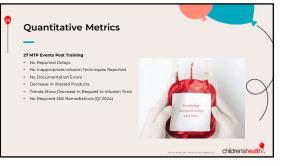

## children'shealth? Analyzing the Effects of Simulation on Emergency Nursing Education Outcomes: Mass Transfusion Protocol

(MTP) and a Rapid Infusion

Macy Ackermann, MSN, RN, NPD-BC Kristin Rollins, BSN, RN, CPEN