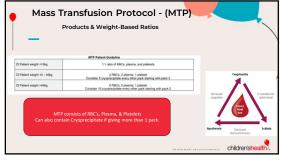

## children'shealth? Analyzing the Effects of Simulation on Emergency Nursing Education Outcomes: Mass Transfusion Protocol

(MTP) and a Rapid Infusion

Macy Ackermann, MSN, RN, NPD-BC Kristin Rollins, BSN, RN, CPEN

1

. Method.





















































Quotes from Participants

 "I enjoyed the pace being as fast as it would be in a normal critical care situation. Hands on experience using the Belmont and understanding the MTP process better was incredibly helpful. Please keep doing this!" -ED RN

 "I was really unsure about this event, but I can see now how important to really is to learn as a group. I am more confident in my team moving forward." - Dr. Haverland, ED Attending

 "I think in comparison to the rest of the hospital the ED is very competent on MTPs. The ED knows to get Emergency Release units first, fast, and then ask for MTP units; which take more time to set up. The floors ask for MTP when they really want some units fast but do not know to ask for the Emergency Release. It is always a smo