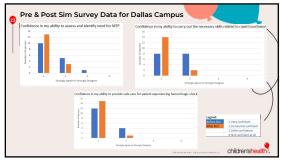

## children'shealth? Analyzing the Effects of Simulation on Emergency Nursing Education Outcomes: Mass Transfusion Protocol

(MTP) and a Rapid Infusion

Macy Ackermann, MSN, RN, NPD-BC Kristin Rollins, BSN, RN, CPEN

1

. Method.





















































Quotes from Participants

 "I enjoyed the pace being as fast as it would be in a normal critical care situation. Hands on experience using the Belmont and understanding the MTP process better was incredibly helpful. Please keep doing this!" -ED RN

 "I was really unsure about this event, but I can see now how important to really is to learn as a group. I am more confident in my team moving forward." - Dr. Haverland, ED Attending

 "I think in comparison to the rest of the hospital the ED is very competent on MTPs. The ED knows to get Emergency Release units first, fast, and then ask for MTP units; which take more time to set up. The floors ask for MTP when they really want some units fast but do not know to ask for the Emergency Release. It is always a smoother transition with the