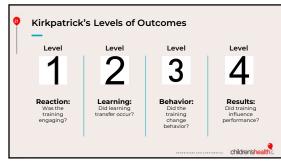

## children'shealth? Analyzing the Effects of Simulation on Emergency Nursing Education Outcomes: Mass Transfusion Protocol

(MTP) and a Rapid Infusion

Macy Ackermann, MSN, RN, NPD-BC Kristin Rollins, BSN, RN, CPEN

1

. Method.





















































Quotes from Participants

 "I enjoyed the pace being as fast as it would be in a normal critical care situation. Hands on experience using the Belmont and understanding the MTP process better was incredibly helpful. Please keep doing this!" -ED RN

 "I was really unsure about this event, but I can see now how important to really is to learn as a group. I am more confident in my team moving forward." - Dr. Haverland, ED Attending

 "I think in comparison to the rest of the hospital the ED is very competent on MTPs. The ED knows to get Emergency Release units first, fast, and then ask for MTP units; which take more time to set up. The floors ask for MTP when they really want some units fast but do not know to ask for the Emergency Release. It is always a smoother transition with